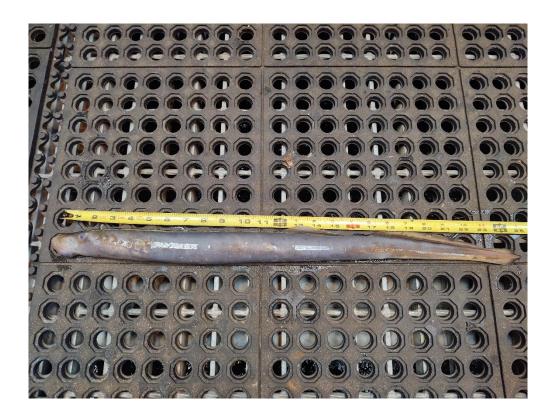

## SUBJECT: 20BON46 Adult Fish Facility Pacific Lamprey Mortality.

On Wednesday, July 15<sup>th</sup>, CRITFC biologists notified Project Biologists of a Pacific Lamprey mortality found on the valve 15 trash rack of the AFF. The fish was scanned for PIT tags, inspected for any abnormal injuries, and returned to the river.

#1

- A. Species Pacific Lamprey (Entosphenus tridentatus)
- B. Origin Unknown.
- C. Length Approximately 63.5 cm.
- D. Marks and tags None.
- E. Marks and Injuries found on carcass None.
- F. Cause and Time of Death Unknown
- G. Future and Preventative Measures None.